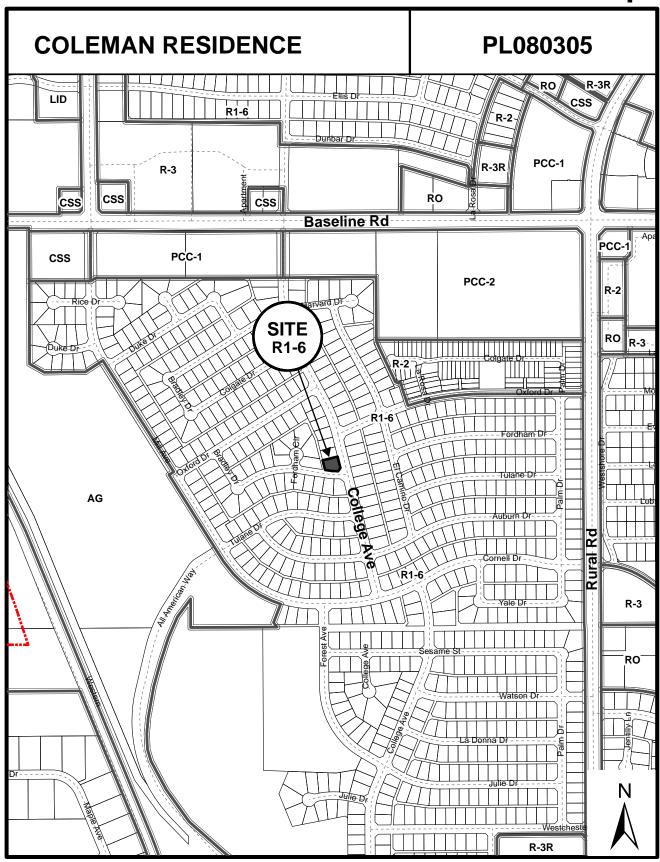

The accessory building is located in the (south) street side yard setback of a typical rectangular corner lot. The subject property is located at the northwest corner of Fordham Drive and College Avenue. The rear and side yards are surrounded by a 6'-0" masonry wall. The adjacent property owner to the south has direct visibility of the building, as it is seven feet, seven inches (7'-7") over the existing wall –with a total height of thirteen feet, seven inches (13'-7"). A use permit is required for any accessory building exceeding two-hundred square feet (200 s.f.) in area and/or eight (8') feet in height. However, the building must meet all required setbacks and since the property currently comprises of an accessory garage and pool, the applicant is unable to meet these requirements.

### DESCRIPTION:

Owner – Steve Coleman Applicant – Steve Coleman

Existing Zoning – R1-6, Single Family Residential District

Side Yard Setback Existing – 10' Side Yard Setback Proposed – 1' Accessory Building Height – 13'-7" Accessory Building Area – 186 s.f.