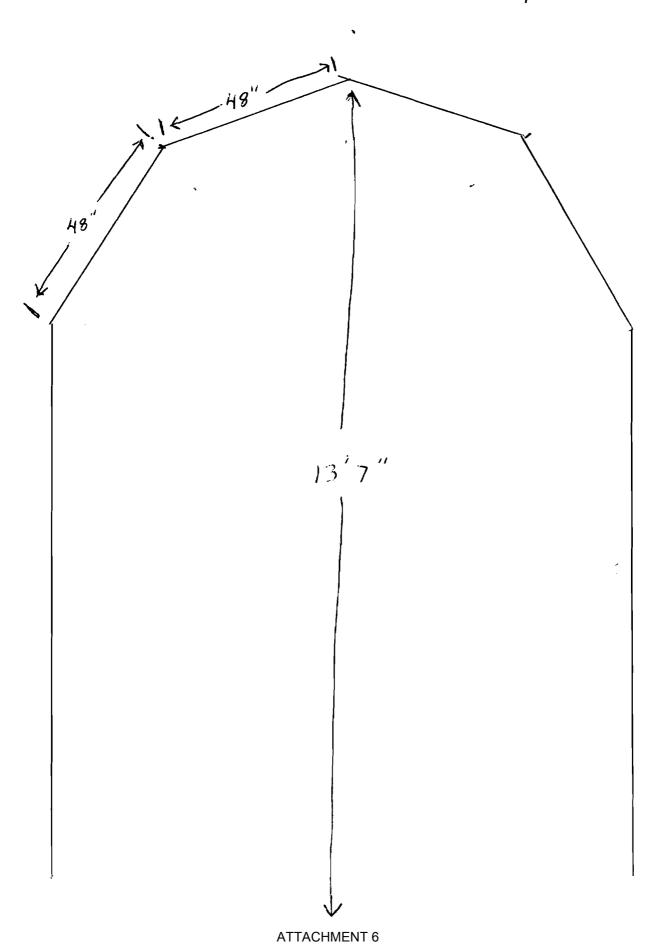

The accessory building is located in the (south) street side yard setback of a typical rectangular corner lot. The subject property is located at the northwest corner of Fordham Drive and College Avenue. The rear and side yards are surrounded by a 6'-0" masonry wall. The adjacent property owner to the south has direct visibility of the building, as it is seven feet, seven inches (7'-7") over the existing wall –with a total height of thirteen feet, seven inches (13'-7"). A use permit is required for any accessory building exceeding two-hundred square feet (200 s.f.) in area and/or eight (8') feet in height. However, the building must meet all required setbacks and since the property currently comprises of an accessory garage and pool, the applicant is unable to meet these requirements.

### DESCRIPTION:

Owner – Steve Coleman Applicant – Steve Coleman

Existing Zoning – R1-6, Single Family Residential District

Side Yard Setback Existing – 10' Side Yard Setback Proposed – 1' Accessory Building Height – 13'-7" Accessory Building Area – 186 s.f.

The free standing sheet measures 10'212"X 18'3" x 13'7" + Jets at back of side yard on Ford ham. It is 47'7" from front set back on College live., 37'8" from alley setback & 16 from side yand setback on Ford ham. The building has no over hang & water shed is on property.