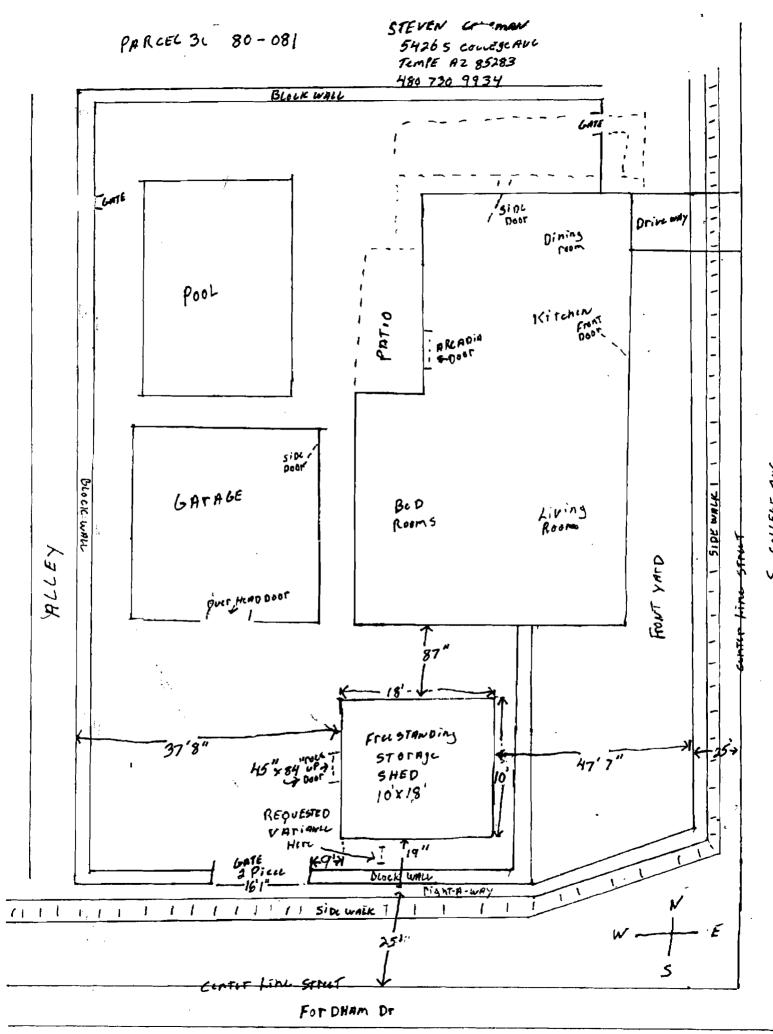

The accessory building is located in the (south) street side yard setback of a typical rectangular corner lot. The subject property is located at the northwest corner of Fordham Drive and College Avenue. The rear and side yards are surrounded by a 6'-0" masonry wall. The adjacent property owner to the south has direct visibility of the building, as it is seven feet, seven inches (7'-7") over the existing wall –with a total height of thirteen feet, seven inches (13'-7"). A use permit is required for any accessory building exceeding two-hundred square feet (200 s.f.) in area and/or eight (8') feet in height. However, the building must meet all required setbacks and since the property currently comprises of an accessory garage and pool, the applicant is unable to meet these requirements.

### DESCRIPTION:

Owner – Steve Coleman Applicant – Steve Coleman

Existing Zoning – R1-6, Single Family Residential District

Side Yard Setback Existing – 10' Side Yard Setback Proposed – 1' Accessory Building Height – 13'-7" Accessory Building Area – 186 s.f.

The free standing sheet measures 10'212"X 18'3" x 13'7" + Jets at back of side yard on Ford ham. It is 47'7" from front set back on College live., 37'8" from alley setback & 16 from side yand setback on Ford ham. The building has no over hang & water shed is on property.