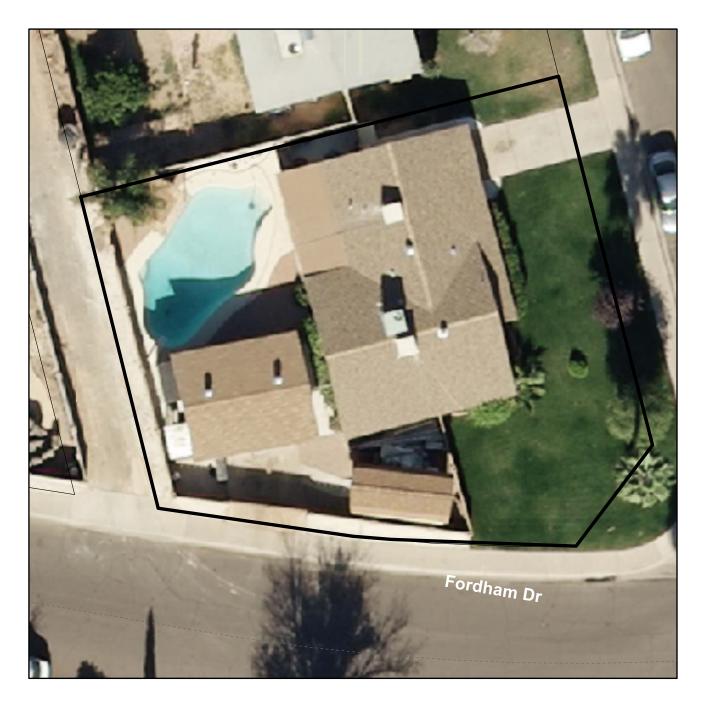

The accessory building is located in the (south) street side yard setback of a typical rectangular corner lot. The subject property is located at the northwest corner of Fordham Drive and College Avenue. The rear and side yards are surrounded by a 6'-0" masonry wall. The adjacent property owner to the south has direct visibility of the building, as it is seven feet, seven inches (7'-7") over the existing wall –with a total height of thirteen feet, seven inches (13'-7"). A use permit is required for any accessory building exceeding two-hundred square feet (200 s.f.) in area and/or eight (8') feet in height. However, the building must meet all required setbacks and since the property currently comprises of an accessory garage and pool, the applicant is unable to meet these requirements.

## FRONT OF RESIDENCE