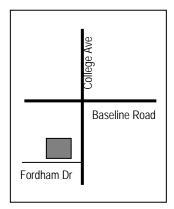

**Location Map** 

**COLEMAN RESIDENCE (PL080305)** 

The accessory building is located in the (south) street side yard setback of a typical rectangular corner lot. The subject property is located at the northwest corner of Fordham Drive and College Avenue. The rear and side yards are surrounded by a 6'-0" masonry wall. The adjacent property owner to the south has direct visibility of the building, as it is seven feet, seven inches (7'-7") over the existing wall –with a total height of thirteen feet, seven inches (13'-7"). A use permit is required for any accessory building exceeding two-hundred square feet (200 s.f.) in area and/or eight (8') feet in height. However, the building must meet all required setbacks and since the property currently comprises of an accessory garage and pool, the applicant is unable to meet these requirements.